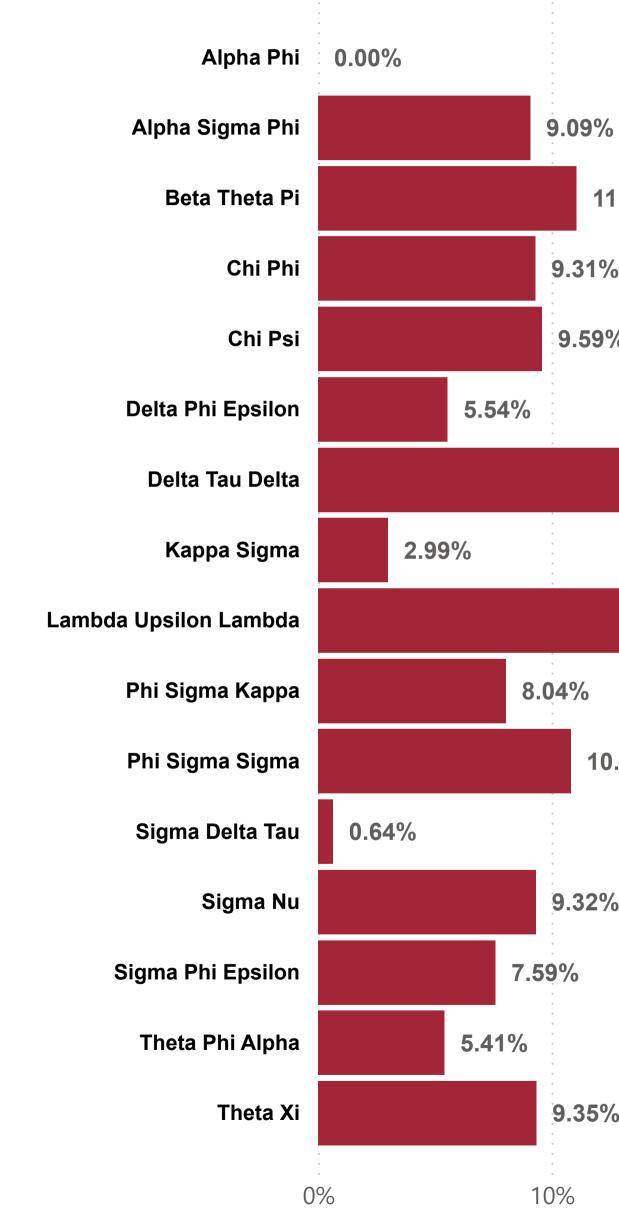

## **Greek Society Participation Rates**

As of: 4/16/2024

|        |             |        | •                                                                                           |
|--------|-------------|--------|---------------------------------------------------------------------------------------------|
|        |             |        | •                                                                                           |
|        |             |        | •                                                                                           |
|        |             |        | •                                                                                           |
| %      |             |        | •                                                                                           |
|        |             |        | •                                                                                           |
| 11.06% |             |        | •                                                                                           |
|        | •           |        | •                                                                                           |
| 0/     |             |        | •                                                                                           |
| %      |             |        | •                                                                                           |
|        |             |        | •                                                                                           |
| 9%     |             |        | •                                                                                           |
|        |             |        | •                                                                                           |
|        |             |        | •                                                                                           |
|        |             |        | 0                                                                                           |
|        |             |        | 0                                                                                           |
| 13.69% |             |        | •                                                                                           |
|        |             |        | •                                                                                           |
|        |             |        | •                                                                                           |
|        |             |        | •                                                                                           |
|        |             |        |                                                                                             |
|        |             | 37.14% | •                                                                                           |
|        |             | 37.14% | •                                                                                           |
|        | -<br>-<br>- | 37.14% | •                                                                                           |
|        |             | 37.14% | ·<br>·<br>·<br>·<br>·                                                                       |
|        |             | 37.14% | ·<br>·<br>·<br>·<br>·                                                                       |
| 0.82%  |             | 37.14% | ·<br>·<br>·<br>·<br>·<br>·<br>·                                                             |
| 0.82%  |             | 37.14% | ·<br>·<br>·<br>·<br>·<br>·<br>·<br>·<br>·<br>·<br>·<br>·<br>·<br>·<br>·<br>·<br>·<br>·<br>· |
| 0.82%  |             | 37.14% |                                                                                             |
| 0.82%  |             | 37.14% |                                                                                             |
|        |             | 37.14% |                                                                                             |
| 0.82%  |             | 37.14% |                                                                                             |
|        |             | 37.14% |                                                                                             |
|        |             | 37.14% |                                                                                             |
|        |             | 37.14% |                                                                                             |
|        |             | 37.14% |                                                                                             |
|        |             | 37.14% |                                                                                             |
| %      |             | 37.14% |                                                                                             |
|        |             |        |                                                                                             |
| %      |             | 37.14% |                                                                                             |
| %      | 0%          |        | 0%                                                                                          |