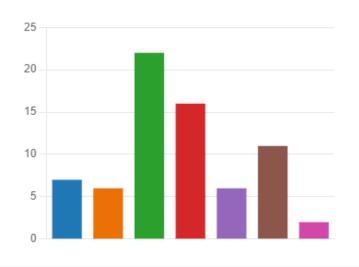

(0 point)

8. Select your level of agreement with the following statements. (0 point)

2.03
Average Rating

10. How applicable/important is your knowledge of sustainability to your job at Stevens? (0 point)