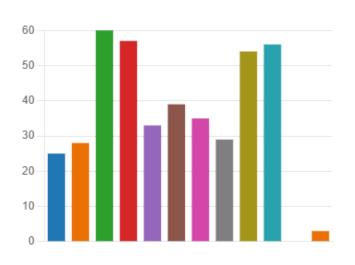

(0 point)

8. Select your level of agreement with the following statements. (0 point)

2.03
Average Rating

10. How applicable/important is your knowledge of sustainability to your job at Stevens? (0 point)