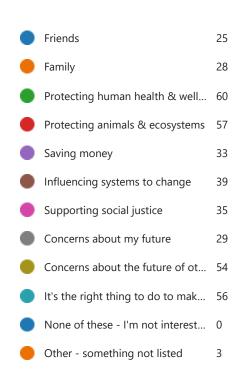

(0 point)

8. Select your level of agreement with the following statements. (0 point)

2.03
Average Rating

10. How applicable/important is your knowledge of sustainability to your job at Stevens? (0 point)