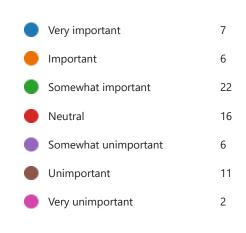

(0 point)

8. Select your level of agreement with the following statements. (0 point)

2.03
Average Rating

10. How applicable/important is your knowledge of sustainability to your job at Stevens? (0 point)