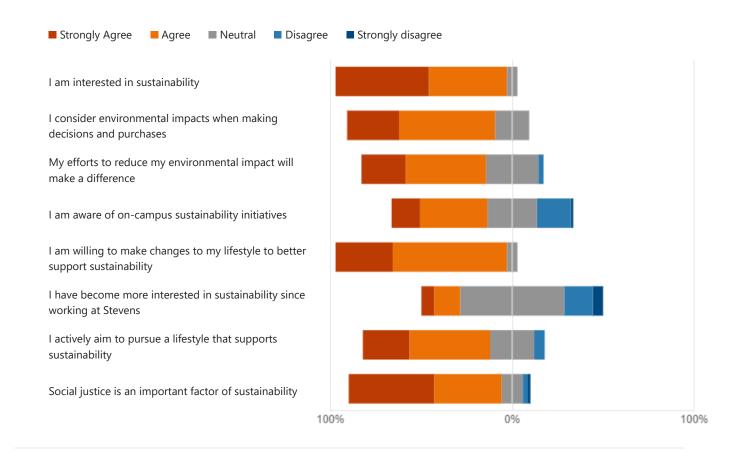

#### 5. Select your level of agreement with the following statements. (0 point)

6. Which of the following motivates you to engage in sustainable behaviors? (Select all that (0 apply) point)

7. Sustainability strives for a balance between the environment, the economy, and social equity. Do you believe Stevens places equal value on each of these aspects?