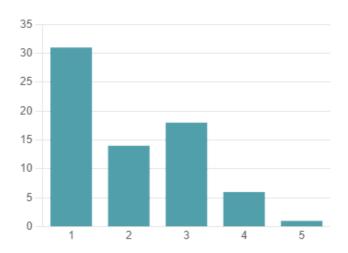

## 3. For how many years have you been employed at Stevens? (Round to nearest year) (0 point)

| Less than 1 year   | 16 |
|--------------------|----|
| 1-3 years          | 9  |
| 4-6 years          | 18 |
| 7-10 years         | 10 |
| 11-15 years        | 6  |
| 16-20 years        | 3  |
| More than 20 years | 8  |