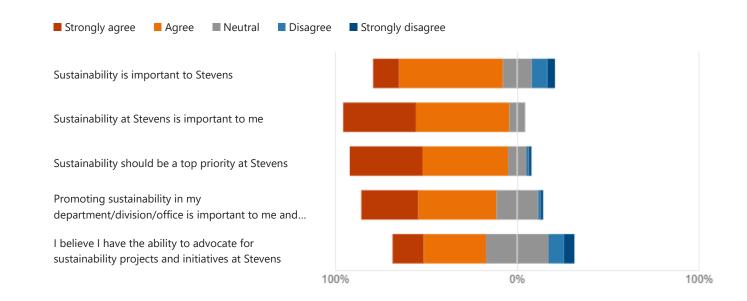

#### 5. Select your level of agreement with the following statements. (0 point)

6. Which of the following motivates you to engage in sustainable behaviors? (Select all that (0 apply) point)

7. Sustainability strives for a balance between the environment, the economy, and social equity. Do you believe Stevens places equal value on each of these aspects?