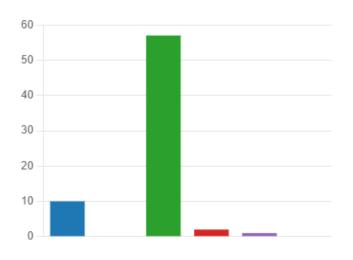

### 2. What is your role at Stevens? (0 point)

| Faculty         | 10 |
|-----------------|----|
| Adjunct faculty | 0  |
| Full-time staff | 57 |
| Part-time staff | 2  |
| Researcher      | 1  |
| Other           | 0  |
|                 |    |