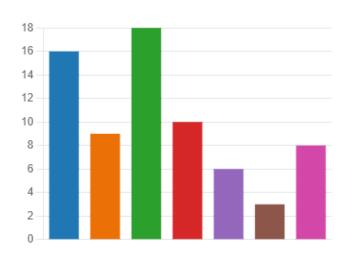

## 3. For how many years have you been employed at Stevens? (Round to nearest year) (0 point)

| Less than 1 year   | 16 |
|--------------------|----|
| 1-3 years          | 9  |
| 4-6 years          | 18 |
| 7-10 years         | 10 |
| 11-15 years        | 6  |
| 16-20 years        | 3  |
| More than 20 years | 8  |