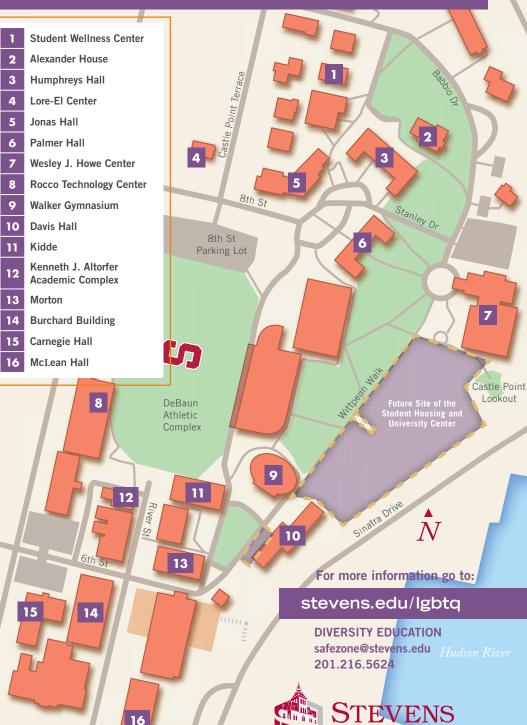

## ALL GENDER RESTROOMS

## Gender Inclusive Restrooms

These restrooms are single-use and are identified by a "Gender Inclusive" restroom sign.

|   | BUILDING NAME                    | LOCATION                                                                                                                                                     |
|---|----------------------------------|--------------------------------------------------------------------------------------------------------------------------------------------------------------|
|   | ■ Alexander House                | Restrooms located on every floor                                                                                                                             |
|   | Care House<br>(1036 Park Avenue) | 1st Floor - 2 bathrooms with shower and toilet lockable in hallway outside of kitchen                                                                        |
|   | ■ Davis Hall                     | 2nd Floor in the middle of the hallway                                                                                                                       |
| Ŀ | ■ Hayden Hall                    | Lounge - 2 single restrooms  2nd Floor end of hall way - 2 showers, 1 stall, 1 urinal (lockable)  3rd Floor middle of the hall  4th Floor middle of the hall |
|   | Humphreys Hall                   | 1st Floor middle of the hall 3rd Floor top of middle stairwell                                                                                               |
|   | Jonas Hall                       | 3rd Floor - 2 single stall                                                                                                                                   |
|   | Lore-El Center                   | 1st Floor outside of kitchen                                                                                                                                 |
|   | McLean Hall                      | 2nd Floor next to the elevators 4th Floor next to the elevator                                                                                               |
|   | ■ Palmer Hall                    | 1st Floor outside of lounge/laundry area                                                                                                                     |
| Ġ | ■ Walker Gymnasium               | Basement level next to the men's faculty/staff locker room<br>Basement level Varsity Weight Room                                                             |
|   | Wellness Center                  | Basement level                                                                                                                                               |
| Ġ | Wesley J. Howe Center            | 1st Floor Lobby next to the elevators<br>14th Floor next to the conference room – 2 single stall                                                             |

## Single-Stall Restrooms

These restrooms have 1 lockable stall and/or locked entrance and are identified with Male or Female signs.

| BUILDING NAME                           | LOCATION                                                                                                                |
|-----------------------------------------|-------------------------------------------------------------------------------------------------------------------------|
| Kenneth J. Altorfer<br>Academic Complex | 1st Floor (men's single with urinal)                                                                                    |
| ■ Burchard Building                     | 2nd Floor (women's single and men's single with urinal) 4th Floor (women's single and men's single with urinal)         |
| ■ Carnegie Hall                         | 2nd Floor (women's and men's singles with locked entrances) 3rd Floor (women's and men's singles with locked entrances) |
| Kidde                                   | 1st Floor across from room 100                                                                                          |
| McLean Hall                             | 1st Floor (women's single with locked entrance) 3rd Floor (women's single with locked entrance)                         |
| Morton                                  | 1st Floor<br>2nd Floor                                                                                                  |
| Rocco Technology Center                 | 2nd Floor (men's single with urinal)                                                                                    |
| Wesley J. Howe Center                   | 3rd Floor (men's single with locked entrance)                                                                           |

## ALL GENDER RESTROOMS

5th St

THE INNOVATION UNIVERSIT