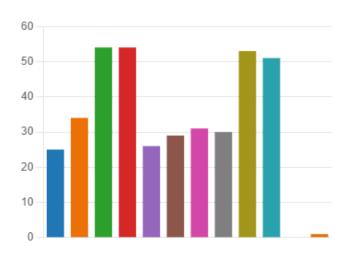

(0 point)

8. Select your level of agreement with the following statements. (0 point)

1.94 Average Rating

10. How applicable/important is your knowledge of sustainability to your job at Stevens? (0 point)