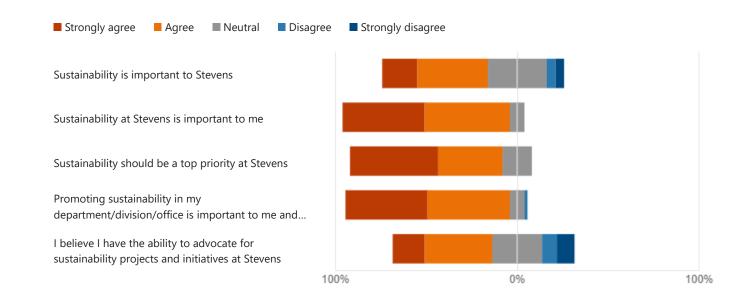

#### 5. Select your level of agreement with the following statements. (0 point)

6. Which of the following motivates you to engage in sustainable behaviors? (Select all that (0 apply) point)

7. Sustainability strives for a balance between the environment, the economy, and social equity. Do you believe Stevens places equal value on each of these aspects?