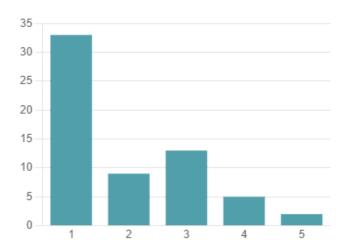

## 2. For how many years have you been employed at Stevens? (Round to nearest year) (0 point)