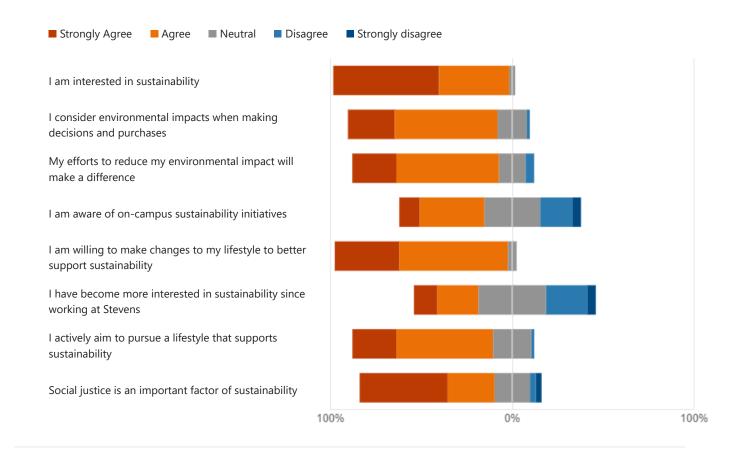

#### 5. Select your level of agreement with the following statements. (0 point)

6. Which of the following motivates you to engage in sustainable behaviors? (Select all that (0 apply) point)

7. Sustainability strives for a balance between the environment, the economy, and social equity. Do you believe Stevens places equal value on each of these aspects?