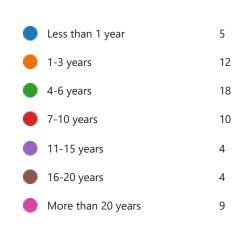

## 2. For how many years have you been employed at Stevens? (Round to nearest year) (0 point)