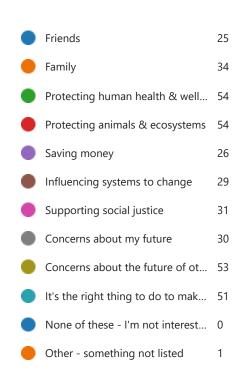

(0 point)

8. Select your level of agreement with the following statements. (0 point)

1.94 Average Rating

10. How applicable/important is your knowledge of sustainability to your job at Stevens? (0 point)