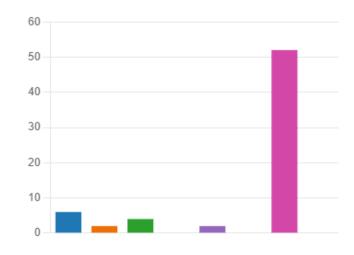

## 3. With which category(ies) do you identify? (Select all that apply) (0 point)

| African-American or Black        | 6  |
|----------------------------------|----|
| American Indian, Indigenous, or  | 2  |
| Asian or Asian American          | 4  |
| Arab or Middle Eastern           | 0  |
| Hispanic or Latino               | 2  |
| Native Hawaiian or Other Pacific | 0  |
| White or European American       | 52 |
| Prefer not to answer             | 0  |