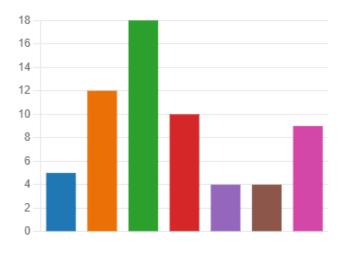

## 2. For how many years have you been employed at Stevens? (Round to nearest year) (0 point)