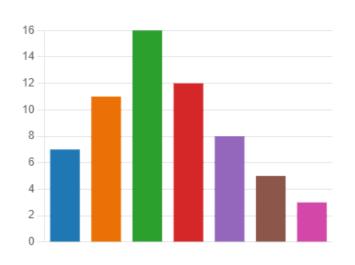

| Very important       | 7  |
|----------------------|----|
| Important            | 11 |
| Somewhat important   | 16 |
| Neutral              | 12 |
| Somewhat unimportant | 8  |
| Unimportant          | 5  |
| Very unimportant     | 3  |
|                      |    |