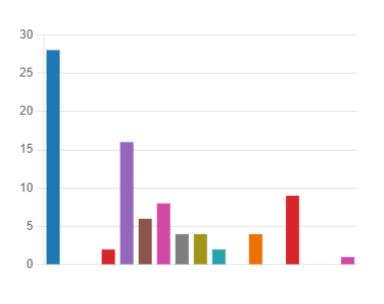

## 6. During a typical week, which forms of transportation do you utilize to travel to campus? (Select all that apply)

(0 point)

|   | Walking (other than to/from yo   | 28 |
|---|----------------------------------|----|
|   | Wheelchair or other mobility ass | 0  |
|   | Bicycle                          | 0  |
| • | Scooter                          | 2  |
|   | Stevens Shuttle                  | 16 |
|   | NJ TRANSIT train                 | 6  |
| • | NJ TRANSIT bus                   | 8  |
|   | NJ TRANSIT light rail            | 4  |
|   | PATH                             | 4  |
|   | MTA (subway)                     | 2  |
|   | Carpool/vanpool (hybrid or zero  | 0  |
|   | Carpool/vanpool (gas vehicle)    | 4  |
| • | Single-occupancy hybrid or zero  | 0  |
| • | Single-occupancy gas vehicle     | 9  |
|   | Motorcycle/moped                 | 0  |
|   | Ride hail/taxi                   | 0  |
| • | Other                            | 1  |