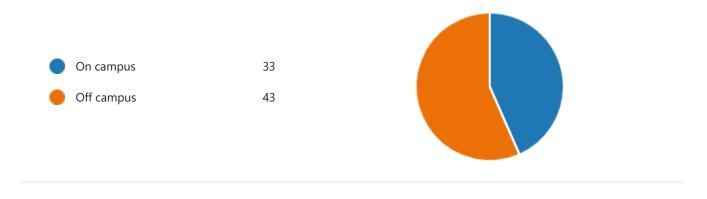

## Fall 2022 Student Commute Habits Survey



1. What is your current class standing? (0 point)



2. Do you live on campus or off campus? (0 point)



3. How many days a week, on average, do you travel to Stevens during the school (0 year? point)





4. How far do you travel to get to campus? (0 point)





5. How much time, on average, does it take you to travel to campus? (0 point)





## 6. During a typical week, which forms of transportation do you utilize to travel to campus? (Select all that apply)

(0 point)

|   | Walking (other than to/from yo   | 28 |
|---|----------------------------------|----|
|   | Wheelchair or other mobility ass | 0  |
|   | Bicycle                          | 0  |
| • | Scooter                          | 2  |
|   | Stevens Shuttle                  | 16 |
|   | NJ TRANSIT train                 | 6  |
| • | NJ TRANSIT bus                   | 8  |
|   | NJ TRANSIT light rail            | 4  |
|   | PATH