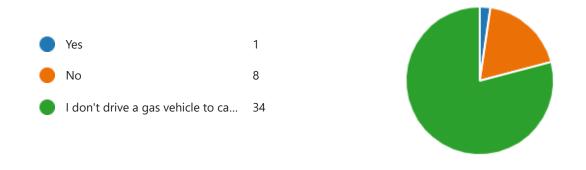

8. If you drive a hybrid or zero-emissions vehicle to campus, how often do you charge the vehicle on campus?

(0 point)

9. There are currently 9 charging stations at Stevens. If you drive a gas vehicle to (0 campus, would the addition of charging stations influence your decision to switch point) to a hybrid or zero-emissions vehicle?