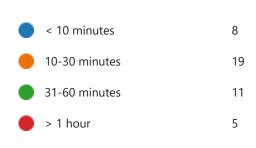

4. How far do you travel to get to campus? (0 point)

5. How much time, on average, does it take you to travel to campus? (0 point)