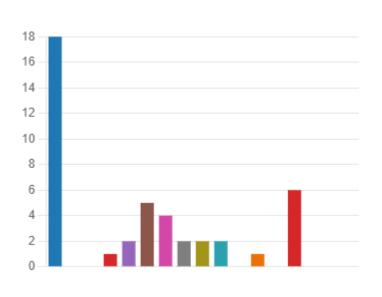

10. How do you travel to your classes? (0 point)

11. Thank you for participating in our survey! To enter the giveaway to win a \$75 Amazon gift card, please provide your email address.

(0

point)