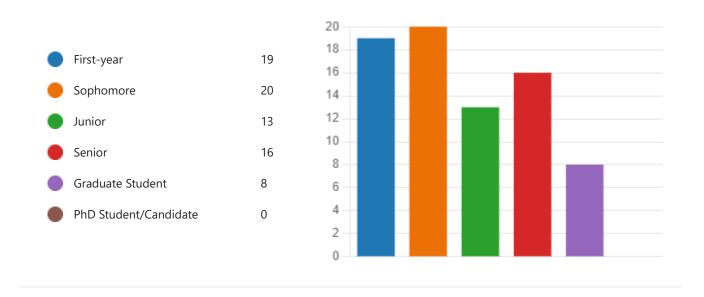

## Fall 2022 Student Commute Habits Survey



1. What is your current class standing? (0 point)



2. Do you live on campus or off campus? (0 point)



3. How many days a week, on average, do you travel to Stevens during the school (0 year? point)





4. How far do you travel to get to campus? (0 point)





5. How much time, on average, does it take you to travel to campus? (0 point)





## 6. During a typical week, which forms of transportation do you utilize to travel to campus? (Select all that apply)

(0 point)

|   | Walking (other than to/from yo   | 28 |
|---|----------------------------------|----|
|   | Wheelchair or other mobility ass | 0  |
|   | Bicycle                          | 0  |
| • | Scooter                          | 2  |
|   | Stevens Shuttle                  | 16 |
|   | NJ TRANSIT train                 | 6  |
| • | NJ TRANSIT bus                   | 8  |
|