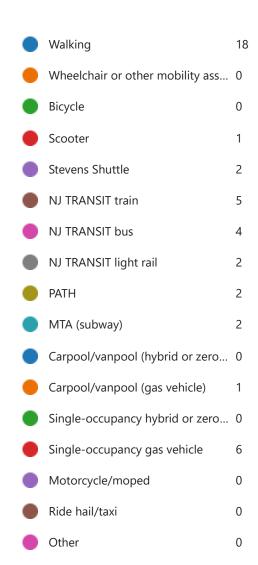

## 6. During a typical week, which forms of transportation do you utilize to travel to campus? (Select all that apply)

(0 point)

|   | Walking (other than to/from yo   | 28 |
|---|----------------------------------|----|
|   | Wheelchair or other mobility ass | 0  |
|   | Bicycle                          | 0  |
| • | Scooter                          | 2  |
|   | Stevens Shuttle                  | 16 |
|   | NJ TRANSIT train                 | 6  |
| • | NJ TRANSIT bus                   | 8  |
|   | NJ TRANSIT light rail            | 4  |
|   | PATH                             | 4  |
|   | MTA (subway)                     | 2  |
|   | Carpool/vanpool (hybrid or zero  | 0  |
|   | Carpool/vanpool (gas vehicle)    | 4  |
| • | Single-occupancy hybrid or zero  | 0  |
| • | Single-occupancy gas vehicle     | 9  |
|   | Motorcycle/moped                 | 0  |
|   | Ride hail/taxi                   | 0  |
| • | Other                            | 1  |