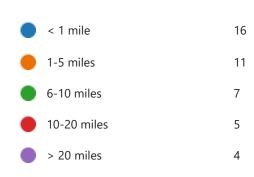

4. How far do you travel to get to campus? (0 point)

5. How much time, on average, does it take you to travel to campus? (0 point)