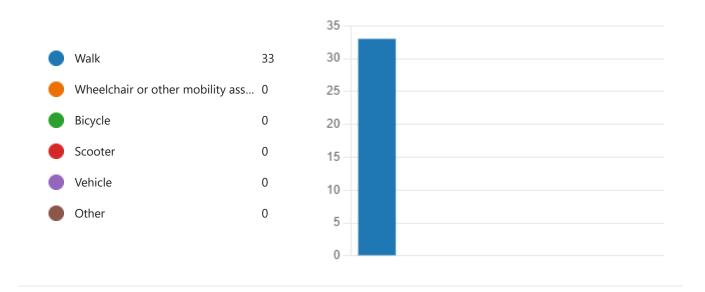

10. How do you travel to your classes? (0 point)

11. Thank you for participating in our survey! To enter the giveaway to win a \$75 Amazon gift card, please provide your email address.

(0

point)