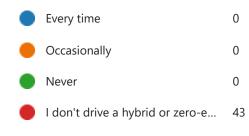

8. If you drive a hybrid or zero-emissions vehicle to campus, how often do you charge the vehicle on campus?

(0 point)

9. There are currently 9 charging stations at Stevens. If you drive a gas vehicle to (0 campus, would the addition of charging stations influence your decision to switch point) to a hybrid or zero-emissions vehicle?