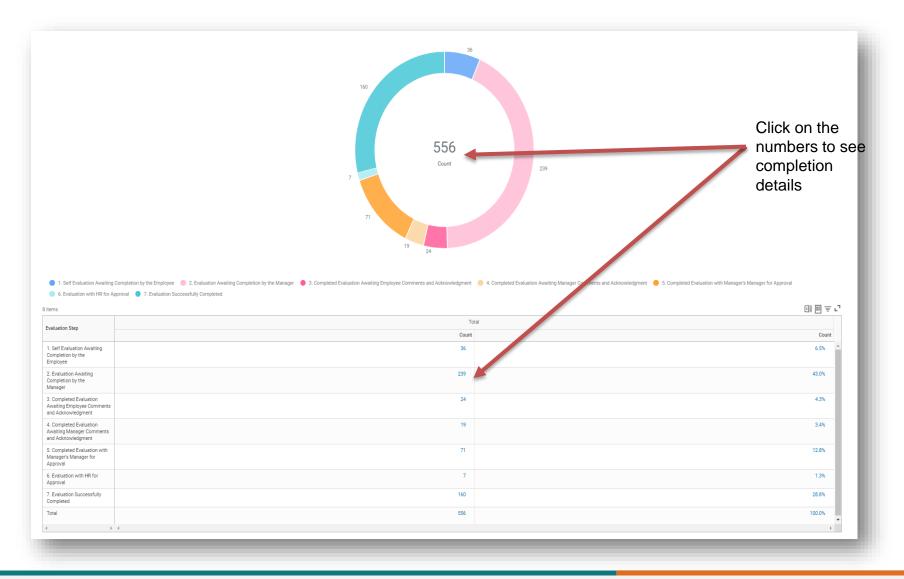

| Time Entry<br>Approvals | Faculty/Staff<br>Headcount               | Usage Metrics<br>Dashboard            | Career        |  |
|                                                                                                                                                                                                                                                                                                                                    | Compensation            | Birthdays                                | Anniversaries                         | Time Off      |  |



# **Performance Evaluation Dashboard**



#### **Worker Status Details**



| riteria View by:                                     | Select a Field                                                                                  |                        | and then by                          | Select a Field                                                  |                                | •                    | Refresh